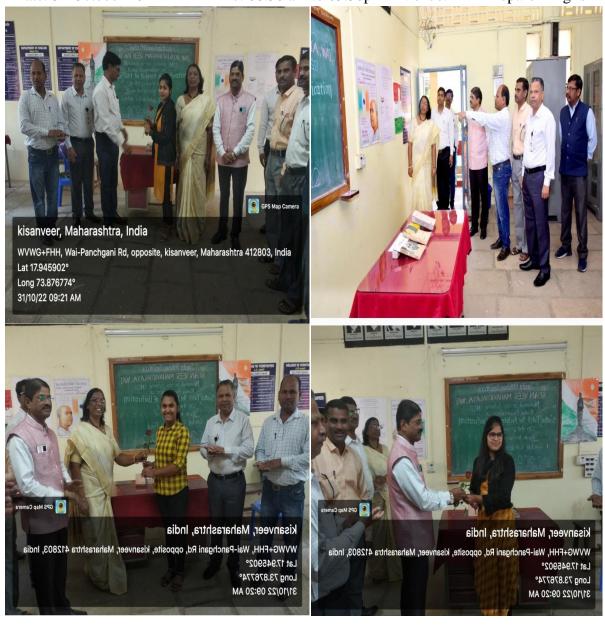

### Report

National Service Scheme (NSS) Unit of Veer Mahavidyalaya, Wai organised Poster Presentation on Sardar Vallabhai Patel on the occasion Birth Anniversary of Sardar Vallabhbhai Patel on 31st October, 2022 at 09.30 am in Room No A-14 (Dept. of English) of the college. Dr. Gurunath Fagare, Principal, Prof. (Dr.) Sunil Sawant, Vice-Principal, Arts Faculty, Prof. (Dr.) Dnyandeo Zambare, Vive-Principal, Science Faculty Prof. (Dr.) Vinod Veer, Vice-Principal, Commerce Faculty, Dr. Manjusha Ingavale, Guset of Honour, Dr. Chandrakant Kamble, Member, NSS Guidance Committee, teaching nonteaching and many students of the college visited poster presentation between 8.30 am to 5.30 pm at the said venue. All of them appreciated the activity arranged by National Service Scheme of the college.

Dr. Ambadas Sakat, Programme officer Dr. Sangram Thorat, Programme officer along with all NSS committee members arranged the present activity. Dr. Bhanudas Agedkar, Dr. Bhimashankar Birajdar, Ms. Nilam Bhosale, Miss. Swati Deshmane Dr. Arun Sonkamble, Prof. Jaywant Khot, Rahul Tayade etc. contributed to make the program successful.